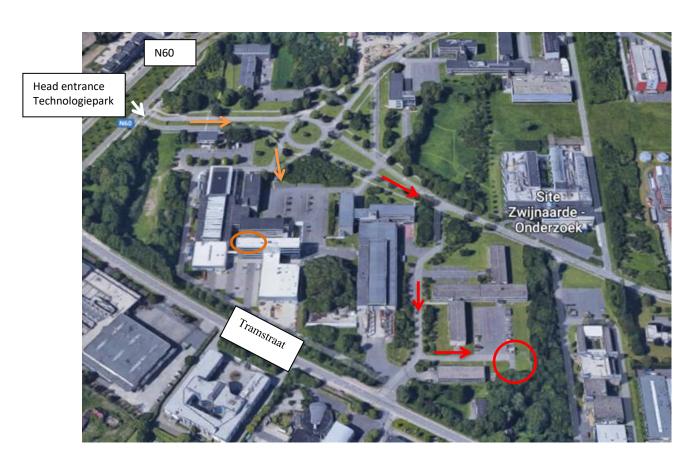

### Office (Technologiepark-Zwijnaarde 48):

 Take the head entrance of the technology park (N60).
 The visitors' entrance for building 48 is located between building 46 (UGent) and 60 (Laboratorium Magnel, UGent).

2. At the first roundabout follow the red sign 'A1-A2'

3. Follow the red sign 'A2' tot the visitors parking

4. After parking your car you can go to the head entrance of the building

Location: Zwijnaarde

### Warehouse (Technologiepark-Zwijnaarde 66):

1. Take the head entrance of the technology park (N60).

2. At the first roundabout follow the red sign 'A4'  $\,$ 

3. Follow the sign 'A4c'

4. Follow the arrow 'BIL – IBS leveringen'