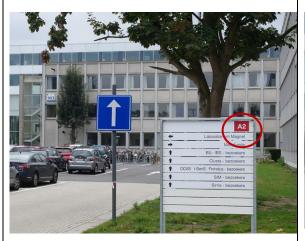

2. At the first roundabout follow the red sign 'A1-A2'

3. Follow the red sign 'A2' tot the visitors parking

4. After parking your car you can go to the head entrance of the building

Location: Zwijnaarde