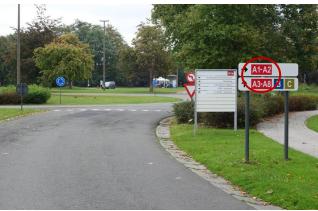

### Office (Technologiepark-Zwijnaarde 48):

 Take the head entrance of the technology park (N60).
 The visitors' entrance for building 48 is located between building 46 (UGent) and 60 (Laboratorium Magnel, UGent).

2. At the first roundabout follow the red sign 'A1-A2'

3. Follow the red sign 'A2' tot the visitors parking

4. After parking your car you can go to the head entrance of the building

Location: Zwijnaarde