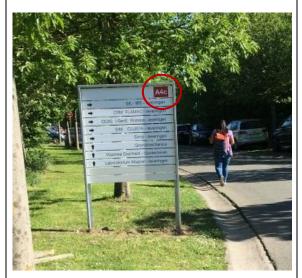

#### **Delivery address**

Belgian Welding Institute (BWI)
Tech Lane Ghent Science Park | Campus A – zone A4c
Technologiepark-Zwijnaarde 66
9052 Zwijnaarde

Opening hours warehouse: 8.00 to 12.00 am and 1.00 to 4.00 pm

### Warehouse (Technologiepark-Zwijnaarde 66):

1. Take the head entrance of the technology park (N60).

2. At the first roundabout follow the red sign 'A4'  $\,$ 

3. Follow the sign 'A4c'

4. Follow the arrow 'BIL – IBS leveringen'