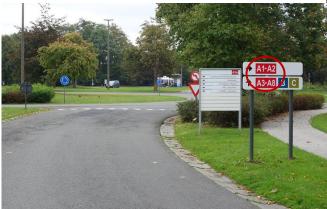

2. At the first roundabout follow the red sign 'A1-A2'

3. Follow the red sign 'A2' tot the visitors parking

4. After parking your car you can go to the head entrance of the building

Location: Zwijnaarde

### Warehouse (Technologiepark-Zwijnaarde 66):

1. Take the head entrance of the technology park (N60).

2. At the first roundabout follow the red sign 'A4'  $\,$ 

3. Follow the sign 'A4c'

4. Follow the arrow 'BIL – IBS leveringen'