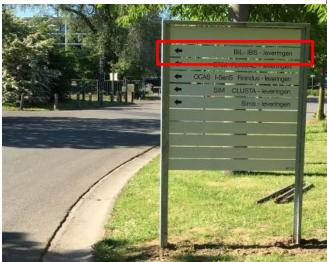

### Warehouse (Technologiepark-Zwijnaarde 66):

1. Take the head entrance of the technology park (N60).

2. At the first roundabout follow the red sign 'A4'  $\,$ 

3. Follow the sign 'A4c'

4. Follow the arrow 'BIL – IBS leveringen'